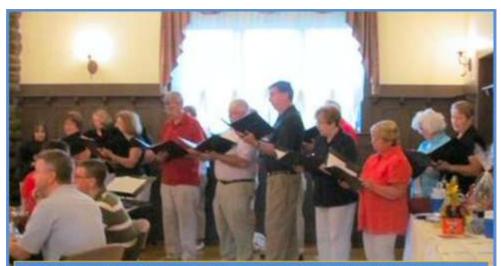

A memorial display for Dr. Robert Lynch including a candle first ht at a Zone 29 Memorial Service shared a table with the Hole Eagle, and Birdie sponsors.

Members of the Lack Haven Community Charus, organized by Rob Lynch several decades ago, sang several of Rob's favorite musical selections during the golf tournament dinner and sponsored a hole in Rob's memory